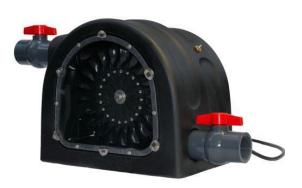

#### **Features:**

Power Range 1.0 to 1.2 KW at 12/24/48/120/350-400 VDC. Custom up to 1.6KW. Up to 16KW with 10 Stacked units. Head Range 10-330 Ft. Custom up to 400 Ft. Flow Range/Turbine 5-130 gallons/minute per turbine. Efficiency up to 60%(50-55% typical is application and site dependent)

## **Spefications**

Weight: 55 LBS

Jets: 2 with 10-Plastic jet inserts supplied (2-25MM hole size range,

Easily cut on site)

Wattage: Single 100 - 1200 W

standard. Custom up to 1600 W

Wattage stacked: (2-10 units) 0.2-12KW standard. Custom up to 16KW